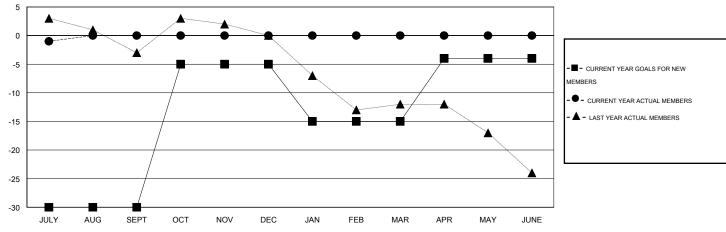

#### GOALS AND ACTUAL MEMBERS CUMULATIVE

| DROPPED CLUBS: 0              |             | 1 CLUBS OF 36 ADDED 1 OR MORE<br>NEW MEMBERS | GENDER DISTRIBU  MALE                 | TION<br>689 (78.30%)<br>191 (21.70%) |           |
|-------------------------------|-------------|----------------------------------------------|---------------------------------------|--------------------------------------|-----------|
| DROPPED MEMBERS               |             |                                              | FEMALE                                | 191 (21.70%)                         |           |
| DECEASED CLUB CANCELLED OTHER | 0<br>0<br>4 | CLICK HERE FOR HEALTH ASSESSMENT DATA        | FAMILY UNIT MEMBERS HEAD OF HOUSEHOLD |                                      | 129<br>63 |
| TOTAL 4                       |             |                                              | NON-HEAD OF HOUSEHOLI                 | 0                                    | 66        |